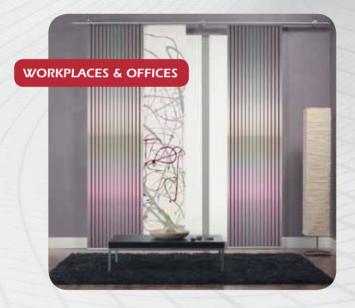

with around 1/3 of a normal load, add recommended quantity of heavy-duty detergent, max. temperature 30°C, rinse but don't spin. If the panels are very dirty, we would recommend rinsing in between washes.

#### Chemical cleaning:

The panels can be chemically cleaned using perchloroethylene (P) following easy-care instructions.

### Quality



# **TECHNOLOGY**



## **Curtain panels**

Curtain panel with Velcro strip and 3 swivelling sliders. Simple to attach; sliders fit on all curtain rails.



## Aluminium strip

Aluminium strip with end pieces acting as load. The curtain panel can be quickly removed for easy shortening, washing and cleaning

# **COLOURS AVAILABLE**

Select from 18 different monotone colours; special colours are of course available too.







# **POSSIBLE USES**









# **BRAND NAME/LOGO**

## Design

Alongside the variants we already have available, you can also have your company or brand name individually positioned on the panel curtain.