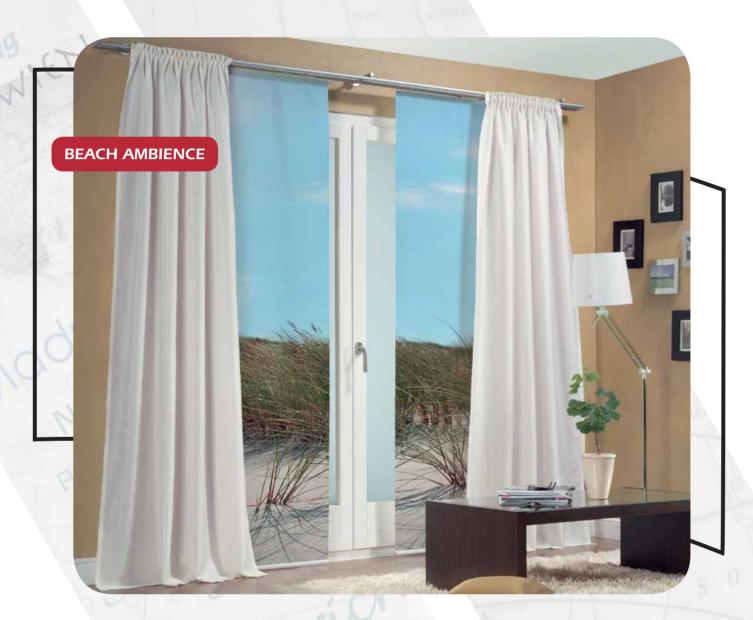

Printed using digital technology

# **CURTAIN PANELS**

Flame-resistant - DIN4102-B1



# **DECORATIVE HANGING CURTAINS**

From the same item (which has low flammability) we can manufacture made-to-measure curtains of any type.

Select from 18 different monotone colours; special colours are of course available too.





Printed using digital technology

# **CURTAIN PANELS**

Flame-resistant - DIN4102-B1





# PRODUCT DESCRIPTION

## **Curtain panel**

Panel with frieze band printed using digital technology, laser-cut on both sides.

Monotone panel with frieze band, laser-cut on both sides.

#### Material

100% polyester – DIN 4102-B1 flame-resistant Weight: 215 g/m²

#### Sizes available

Width: 60 cm and 120 cm (laser-cut)
Height: 180 cm and 300 cm (the drop is easy to shorten)

Special sizes available on request

### **Care instructions**

#### Machine wash:

Use delicat