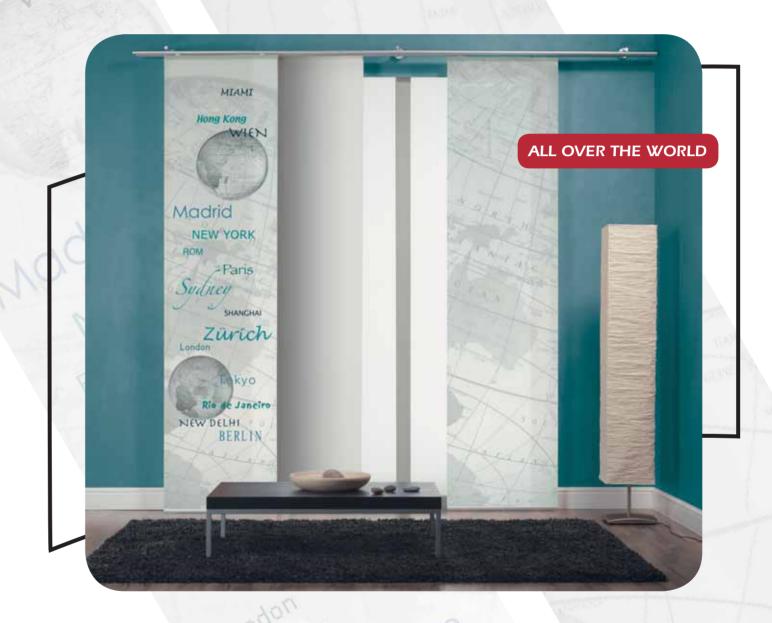

Printed using digital technology

# **CURTAIN PANELS**

Flame-resistant - DIN4102-B1



# **DECORATIVE HANGING CURTAINS**

From the same item (which has low flammability) we can manufacture made-to-measure curtains of any type.

Select from 18 different monotone colours; special colours are of course available too.





Printed using digital technology

# **CURTAIN PANELS**

Flame-resistant - DIN4102-B1





# PRODUCT DESCRIPTION

## **Curtain panel**

Panel with frieze band printed using digital technology, laser-cut on both sides.

Monotone panel with frieze band, laser-cut on both sides.

#### Material

100% polyester – DIN 4102-B1 flame-resistant Weight: 215 g/m²

#### Sizes available

Width: 60 cm and 120 cm (laser-cut)
Height: 180 cm and 300 cm (the drop is easy to shorten)

Special sizes available on request

### **Care instructions**

#### Machine wash:

Use delicates setting, only fill with around 1/3 of a normal load, add recommended quantity of heavy-duty detergent, max. temperature 30°C, rinse but don't spin. If the panels are very dirty, we would recommend rinsing in between washes.

#### Chemical cleaning:

The panels can be chemically cleaned using perchloroethylene (P) foll