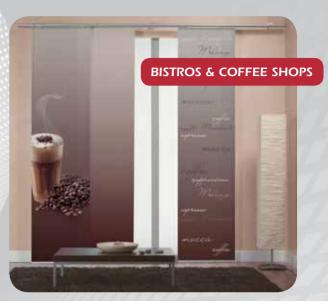

ll with around 1/3 of a normal load, add recommended quantity of heavy-duty detergent, max. temperature 30°C, rinse but don't spin. If the panels are very dirty, we would recommend rinsing in between washes.

#### Chemical cleaning:

The panels can be chemically cleaned using perchloroethylene (P) following easy-care instructions.

### Quality



# **TECHNOLOGY**



## **Curtain panels**

Curtain panel with Velcro strip and 3 swivelling sliders. Simple to attach; sliders fit on all curtain rails.



## Aluminium strip

Aluminium strip with end pieces acting as load. The curtain panel can be quickly removed for easy shortening, washing and cleaning

# **COLOURS AVAILABLE**

Select from 18 different monotone colours; special colours are of course available too.







# **POSSIBLE USES**









# **BRAND NAME/LOGO**

## Design

Alongside the variants we already have available, you can also have your company or brand name individually positioned on the panel curtain.