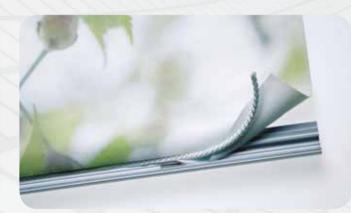

## **Curtain panels**

Curtain panel with Velcro strip and 3 swivelling sliders. Simple to attach; sliders fit on all curtain rails.

## Aluminium strip

Aluminium strip with end pieces acting as load. The curtain panel can be quickly removed for easy shortening, washing and cleaning