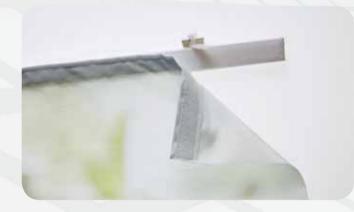

## **Curtain panels**

Curtain panel with Velcro strip and 3 swivelling sliders. Simple to attach; sliders fit on all curtain rails.

## Aluminium strip

Aluminium strip with end pieces acting as load. The curtain panel can be quickly removed for easy shortening, washing and cleaning