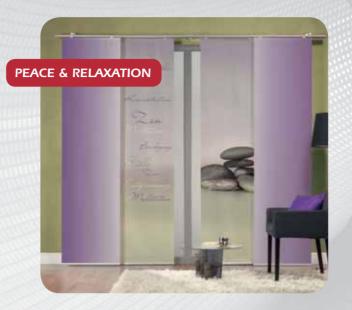

fill with around 1/3 of a normal load, add recommended quantity of heavy-duty detergent, max. temperature 30°C, rinse but don't spin. If the panels are very dirty, we would recommend rinsing in between washes.

#### Chemical cleaning:

The panels can be chemically cleaned using perchloroethylene (P) following easy-care instructions.

### Quality



# **TECHNOLOGY**



## **Curtain panels**

Curtain panel with Velcro strip and 3 swivelling sliders. Simple to attach; sliders fit on all curtain rails.



## Aluminium strip

Aluminium strip with end pieces acting as load. The curtain panel can be quickly removed for easy shortening, washing and cleaning

# **COLOURS AVAILABLE**

Select from 18 different monotone colours; special colours are of course available too.







# **POSSIBLE USES**









# **BRAND NAME/LOGO**

## Design

Alongside the variants we already have available, you can also have your company or brand name individually positioned on the panel curtain.