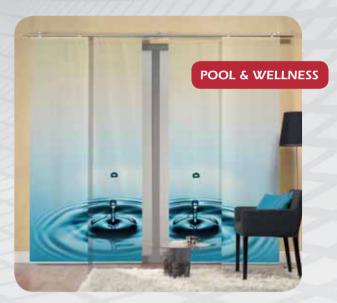

ith around 1/3 of a normal load, add recommended quantity of heavy-duty detergent, max. temperature 30°C, rinse but don't spin. If the panels are very dirty, we would recommend rinsing in between washes.

#### Chemical cleaning:

The panels can be chemically cleaned using perchloroethylene (P) following easy-care instructions.

### Quality



# **TECHNOLOGY**



## **Curtain panels**

Curtain panel with Velcro strip and 3 swivelling sliders. Simple to attach; sliders fit on all curtain rails.



## Aluminium strip

Aluminium strip with end pieces acting as load. The curtain panel can be quickly removed for easy shortening, washing and cleaning

# **COLOURS AVAILABLE**

Select from 18 different monotone colours; special colours are of course available too.







# **POSSIBLE USES**









# **BRAND NAME/LOGO**

## Design

Alongside the variants we already have available, you can also have your company or brand name individually positioned on the panel curtain.